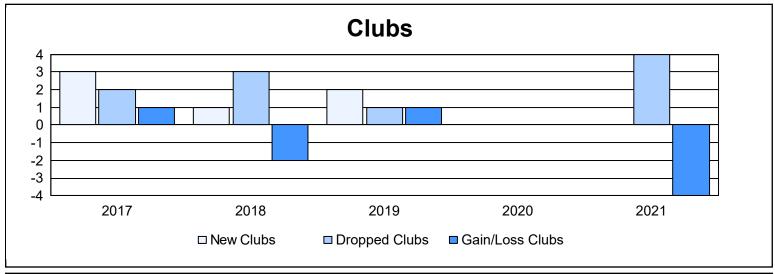

District 2 T2 As of June 2021 Cumulative

| Year      | New<br>Clubs | Dropped<br>Clubs | Gain/<br>Loss<br>Clubs | New<br>Members | Charter<br>Members | Reinstate<br>Members | Transfer<br>Members | Total<br>Member<br>Added | Total<br>Members<br>Dropped | Gain/<br>Loss<br>Members |
|-----------|--------------|------------------|------------------------|----------------|--------------------|----------------------|---------------------|--------------------------|-----------------------------|--------------------------|
| 2016-2017 | 3            | 2                | 1                      | 142            | 78                 | 6                    | 11                  | 237                      | 226                         | 11                       |
| 2017-2018 | 1            | 3                | -2                     | 147            | 27                 | 4                    | 7                   | 185                      | 248                         | -63                      |
| 2018-2019 | 2            | 1                | 1                      | 143            | 54                 | 1                    | 11                  | 209                      | 250                         | -41                      |
| 2019-2020 | 0            | 0                | 0                      | 111            | 0                  | 3                    | 8                   | 122                      | 186                         | -64                      |
| 2020-2021 | 0            | 4                | -4                     | 94             | 2                  | 1                    | 11                  | 108                      | 176                         | -68                      |
| Average   | 1            | 2                | -1                     | 127            | 32                 | 3                    | 10                  | 172                      | 217                         | -45                      |