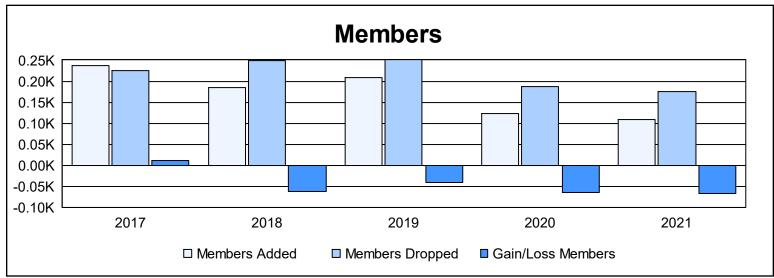

District 2 T2 As of June 2021 Cumulative

| Year      | New<br>Clubs | Dropped<br>Clubs | Gain/<br>Loss<br>Clubs | New<br>Members | Charter<br>Members | Reinstate<br>Members | Transfer<br>Members | Total<br>Member<br>Added | Total<br>Members<br>Dropped | Gain/<br>Loss<br>Members |
|-----------|--------------|------------------|------------------------|----------------|--------------------|----------------------|---------------------|--------------------------|-----------------------------|--------------------------|
| 2016-2017 | 3            | 2                | 1                      | 142            | 78                 | 6                    | 11                  | 237                      | 226                         | 11                       |
| 2017-2018 | 1            | 3                | -2                     | 147            | 27                 | 4                    | 7                   | 185                      | 248                         | -63                      |
| 2018-2019 | 2            | 1                | 1                      | 143            | 54                 | 1                    | 11                  | 209                      | 250                         | -41                      |
| 2019-2020 | 0            | 0                | 0                      | 111            | 0                  | 3                    | 8                   | 122                      | 186                         | -64                      |
| 2020-2021 | 0            | 4                | -4                     | 94             | 2                  | 1                    | 11                  | 108                      | 176                         | -68                      |
| Average   | 1            | 2                | -1                     | 127            | 32                 | 3                    | 10                  | 172                      | 217                         | -45                      |